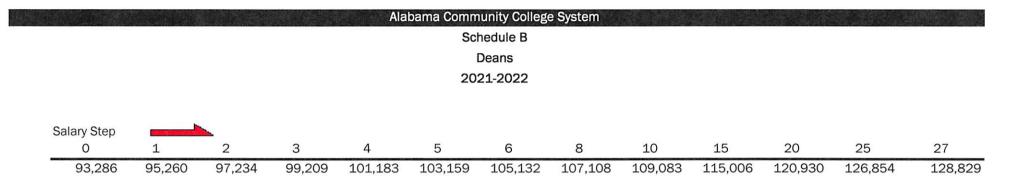

Notes:

1. Initial placement on the schedule which gives credit for prior experience outside of public education In Alabama must be approved by the Chancellor. Advancement in steps after the Initial placement will be based on years completed in the position.

2. If a person holds an earned doctorate from an accredited institution, add \$2,000 to salary.

3. If the President has designated a person paid from this schedule as being In charge In the President's absence, that person shall be paid an additional \$2,000

4. The President of a community or technical college may place dean-level personnel and chief financial officer on this schedule.

5. Colleges that employ a Vice-President may pay a salary not to exceed 110% of the appropriate step on Salary Schedule B upon approval of the Chancellor.