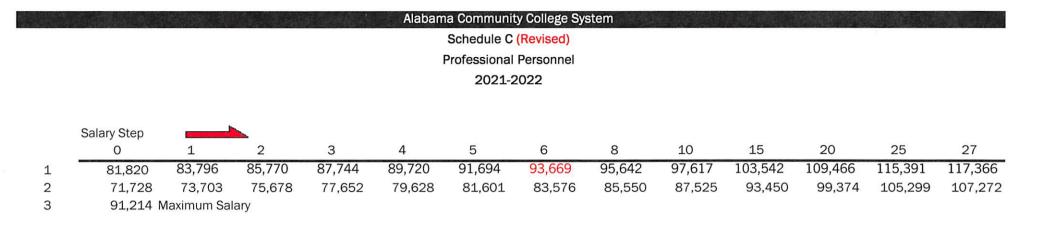

- 1. Initial placement on the schedule which gives credit for prior experience outside of public education in Alabama must be approved by the Chancellor. Advancement in steps after the initial placement will be based on year completed in the position.
- 2. Individuals will be placed on the appropriate schedule based upon their level of responsibility at the institution.
- 3. If a person holds an earned doctorate from an accredited institution, add \$2,000 to salary.